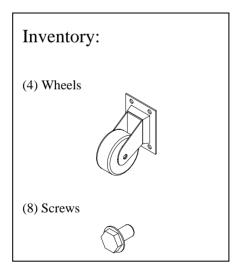

## **Instructions:**

- 1. After unpacking the CoolCube 10, stack the base and top foam pad to raise the unit off the ground. DO NOT TIP COOLCUBE 10 ON IT'S SIDE! See Figure 1
- 2. Using the (8) screws, attach the (4) wheels to the corners of the base panel. See Figure 2
- 3. If you have any questions, please contact your CoolCube reseller or contact MaxPower at 800-576-3966 or sales@coolcube10.com