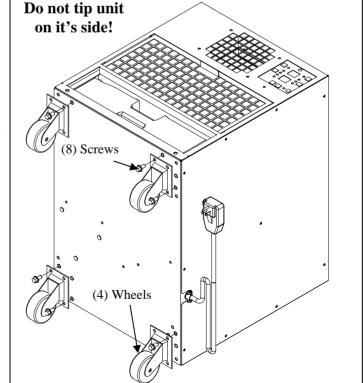

## **Instructions:**

- 1. After unpacking the CoolCube 10, stack the base and top foam pad to raise the unit off the ground. DO NOT TIP COOLCUBE 10 ON IT'S SIDE! See Figure 1
- 2. Using the (8) screws, attach the (4) wheels to the corners of the base panel. See Figure 2
- 3. If you have any questions, please contact your CoolCube reseller or contact MaxPower at 800-576-3966 or sales@coolcube10.com

Figure 1

Figure 2

## **WARNING:**

Do not tip CoolCube 10 units on their side! Figure 2 is for hole location illustration only. If the CoolCube 10 has been on it's side, the unit must be upright for at least 2 hours before starting the air conditioner. Failure to stand upright for 2 hours will result in damage to the CoolCube 10.