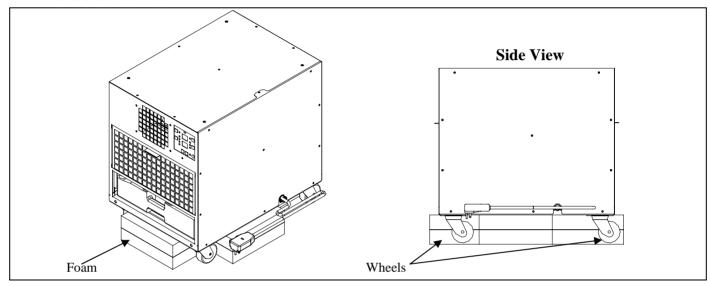

## **Instructions:**

- 1. After unpacking the CoolCube 10, stack the base and top foam pad to raise the unit off the ground. DO NOT TIP COOLCUBE 10 ON IT'S SIDE! See Figure 1
- 2. Using the (8) screws, attach the (4) wheels to the corners of the base panel. See Figure 2
- 3. If you have any questions, please contact your CoolCube reseller or contact MaxPower at 800-576-3966 or sales@coolcube10.com

Figure 1

Figure 2